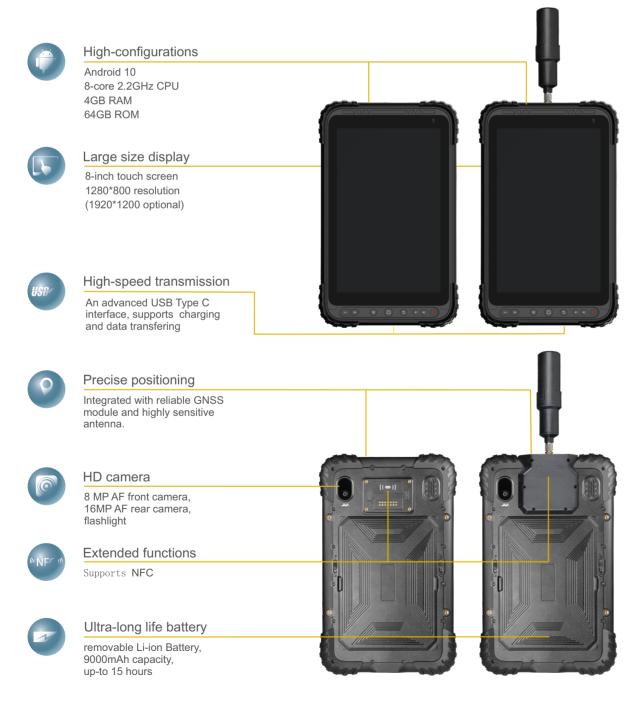

### **SPECIFICATIONS**

|                       | N80                                                                             | N80T                                          |
|-----------------------|---------------------------------------------------------------------------------|-----------------------------------------------|
| Parameters            |                                                                                 |                                               |
| os                    | Android                                                                         | d 10                                          |
| CPU                   | Qualcomm 8953 (8-core 2.2 GHz)                                                  |                                               |
| RAM                   | 4 GB                                                                            |                                               |
| ROM                   | 64 GB                                                                           |                                               |
| Storage extension     | Supports TF card                                                                |                                               |
| GNSS                  | Сирропа                                                                         | TT Cara                                       |
| Channels              | 72                                                                              | 184                                           |
| Satellites            | GPS+GLONASS+GALILEO                                                             | GPS L1C/A, L1C, L2C                           |
|                       |                                                                                 | GLONASS L1, L2                                |
|                       |                                                                                 | GALILEO E1, E5A, E5B                          |
|                       |                                                                                 |                                               |
|                       |                                                                                 | BD B1I, B2I, B3I, B1C, B2A<br>QZSS L1C/A, L2C |
|                       |                                                                                 |                                               |
| Autonomouso           | F 0                                                                             | SBAS L1C/A                                    |
| Autonomouse           | 5m-2m                                                                           | 1.5m                                          |
| Single baseline RTK   | -                                                                               | 1cm+1ppm                                      |
| External GNSS antenna | -                                                                               | Supports                                      |
| Communication         | GSM:850/900/                                                                    |                                               |
| Cellular              | EVDO: BC0<br>WCDMA: B1/B2/B5/B8<br>TD-SCDMA: B34/B39<br>TDDLTE: B38/B39/B40/B41 |                                               |
|                       | FDDLTE: B1/B2/B3/B4/B5/B7/B8/B17/B20/B28                                        |                                               |
| SIM slot              | Dual nano SIM card slots                                                        |                                               |
| Wi-Fi                 | 802.11 a/b/g/n/ac, 2.4GHz/5GHz                                                  |                                               |
| Bluetooth             | Bluetooth v4.2                                                                  |                                               |
| NFC                   | Supports                                                                        |                                               |
| USB                   | Type-C, supports OTG                                                            |                                               |
| Hardwares             |                                                                                 |                                               |
| Display               | 8-inch, 500 nits, 1280×800 (1920×1200 optional)                                 |                                               |
| Rear camera           | 16MP                                                                            |                                               |
| Flash light           | Supports                                                                        |                                               |
| Front camera          | 8MP                                                                             |                                               |
| Sensor                | Microphone, Speaker, G-Sensor, Gyroscope, Light Sensor,                         |                                               |
| Jeli90i               | e-compass, Acceleration, Proximity Sensor, Rotation Vector                      |                                               |
| Electric              |                                                                                 |                                               |
| Battery               | 9000mAh Li-ion                                                                  |                                               |
| Battery life          | 15 hours                                                                        |                                               |
| Physical              |                                                                                 |                                               |
| Size                  | 245mm×152mm×18mm                                                                |                                               |
| Weight                | 650g 750g                                                                       |                                               |
| Buttons               | volume -, volume +, menue, home, back, A1, A2, Power                            |                                               |
| Environmental         |                                                                                 |                                               |
| Operation             | -20°C~                                                                          | 60°C                                          |
| Storage               | -30°C~ 70°C                                                                     |                                               |
| Waterproof/ Dustproof | IP67                                                                            |                                               |
| Drop                  | 1.2m, MIL-STD-810G certification                                                |                                               |
| Humidity              | 5%-95% no condensation                                                          |                                               |

### Key Features

N80 is an industrial rugged GNSS tablet which integrated with high precision GNSS board, high sensitive antenna, 4G network modem, WiFi and dual mode Bluetooth modem, leads the portable high precision tablet in the field of large-size screen mapping.