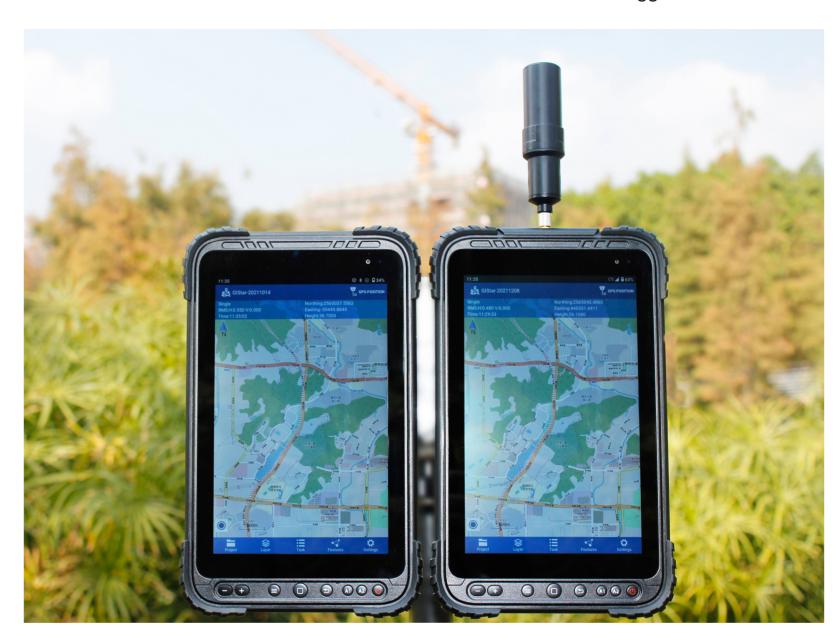

## N80/N80T

— Industrial Rugged Tablet —

E-Compass

### Key Features

N80 is an industrial rugged GNSS tablet which integrated with high precision GNSS board, high sensitive antenna, 4G network modem, WiFi and dual mode Bluetooth modem, leads the portable high precision tablet in the field of large-size screen mapping.