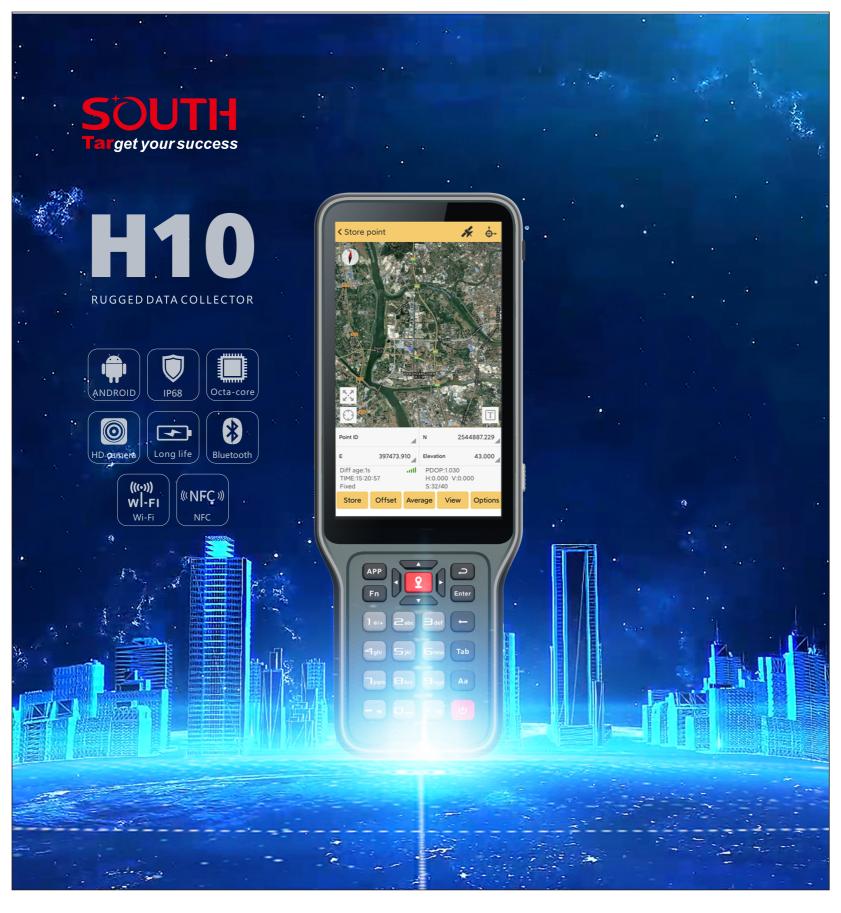

- Android 11 Operating System
- 5.5" sunlight touch screen
- 7000 mAh large capacity battery

H10 is SOUTH new generation professional Android controller. It is installed Android 11 OS and numberic keypad.

H10 as an Industrial controller has rugged cover which reaches to IP68. The device is waterproof and 1.5m drop proof, your data will be protected and the reliability of the device in the most challenging environments. In addition, the 7000 mAh Li-ion battery fulfills the long time working time need.

Integrated with various sensors, like NFC, gyroscope, E-compass, G-sensor, etc. New generation Bluetooth V5.0 working distance is more than 20 meters , the advanced WIFI module makes the working range up tp 30 meters in good condition.