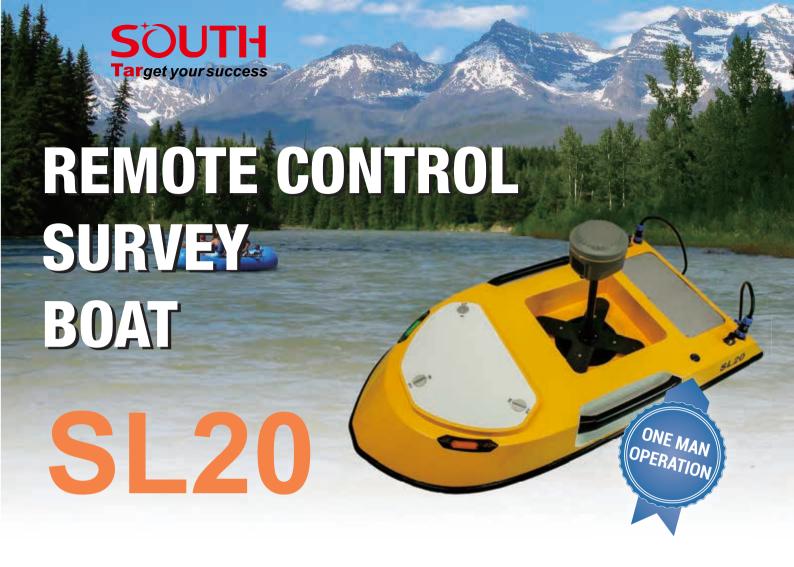

Compact and lightweight, one man hand carry, easy launch and retrieve

105cm length easy in field transportation

Top speed 5m/s. Rugged and robust design for thruster protection

Moon pool design with diameter up to 190 mm for ADCP *or echo sounder* 