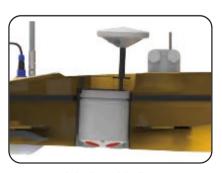

Compact and lightweight, one man hand carry, easy launch and retrieve

105cm length easy in field transportation

Top speed 5m/s. Rugged and robust design for thruster protection

Moon pool design with diameter up to 190 mm for ADCP *or echo sounder* 

Physical Hull Material Carbon Fiber

Hull Length 105 cm
Hull Width 55 cm
Weight (excl. ADCP) 14 kg
Payload 10 kg

Motor Water jet propeller

Moon Pool ≤ 190 mm

**Communication** Remote Control Radio Frequency