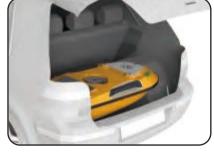

Physical Hull Material Carbon Fiber

Hull Length 105 cm
Hull Width 55 cm
Weight (excl. ADCP) 14 kg
Payload 10 kg

Motor Water jet propeller

Moon Pool ≤ 190 mm

**Communication** Remote Control Radio Frequency