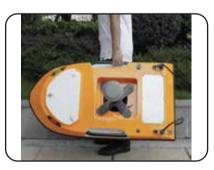

Compact and lightweight, one man hand carry, easy launch and retrieve

105cm length easy in field transportation

Top speed 5m/s. Rugged and robust design for thruster protection

Moon pool design with diameter up to 190 mm for ADCP *or echo sounder* 

Top Speed 10 knots (5m/s)
Battery Endurance 4 hours @ 2.5m/s
Battery Pack\* 1 x 33V 40Ah

**Quick Battery Replacement** 

\*Higher capacity battery pack as an option

Options Autonomous control Real time video monitoring