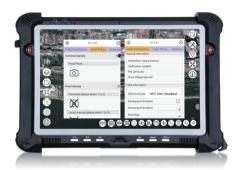

# PALM SURV-LUTION WITH LANDSMOBILE

- SOUTH DIGITAL TECHNOLOGY CO.,LTD. –

## BRIEF INFO

- Based on independent and proprietary graphic platform.
- Running on an Android OS tablet, with simple interface & easy operation.
- One-stop integrated for data capture, attributes investigation and mapping on field.
- Realizes real-time data saving and dual backup.
- Supports real-time positioning and network map loading.
- Supports high-precision positioning and data capture by connecting to RTK via Bluetooth.
- Customizations available for attribute contents, menu, symbolic expression effect, etc. for different project requirements.