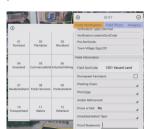

#### 3. Data Capture & Attributes Survey

Data Capture:Point,Line,Area

data location capture and symbolic display

## Attributes Survey

pick in the drop-down menus to fill in