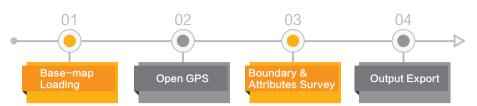

## 1.Base-map Loading

Base-map data includes the Data to be verified, images(\*.tif,\*.jpg,\*.img,etc.), webmap(Google,etc.),etc.

#### 2. Open GPS

Open the built-in GPS positioning for real-time location.

#### 3. Boundary & Attributes Survey

Get started by long pressing on the map feature. By direct click and pick in the drop-down menus, LandsMobile brings you a time-saving fieldwork experience. Then, photo records which contribute to the traceable data authenticity and integrity.

#### **4.Output Export**

Export vector & photo results. Vector format: dxf,dwg,shp,mdb