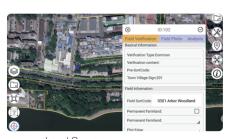

#### 3. Boundary & Attributes Survey

Get started by long pressing on the map feature. By direct click and pick in the drop-down menus, LandsMobile brings you a time-saving fieldwork experience. Then, photo records which contribute to the traceable data authenticity and integrity.