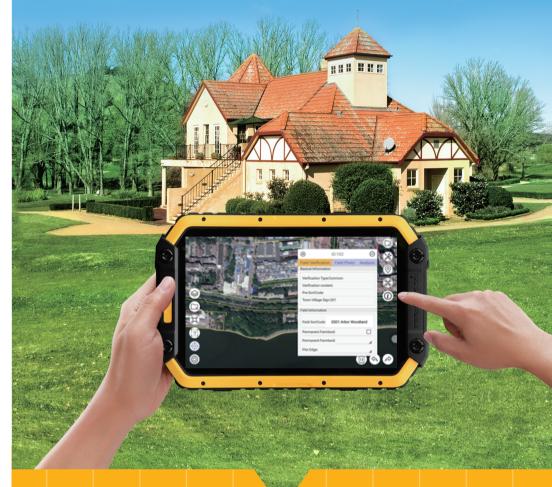

# | FIELD VERIFICATION |

According to the existing data, for example satellite images ,etc.,the internal work teams make the base map. Then field teams go to the field for boundary and attribute verification. Reduce field workload and improve productivity.

#### 3. Boundary & Attributes Survey

Get started by long pressing on the map feature. By direct click and pick in the drop-down menus, LandsMobile brings you a time-saving fieldwork experience. Then, photo records which contribute to the traceable data authenticity and integrity.