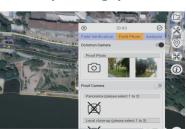

### 2. Connecting to RTK

Get high-precision positioning by connecting to RTK via Bluetooth.

#### 2. Open GPS

Open the built-in GPS positioning for real-time location.