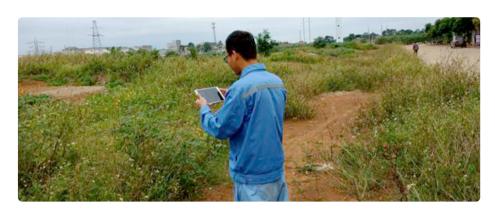

# | FIELD COLLECTION & INVESTIGATION/

Get high-precision positioning by connecting to RTK via Bluetooth to collect the location of field elements. Then fill in the attributes of the collected elements.

### 2. Connecting to RTK

Get high-precision positioning by connecting to RTK via Bluetooth.