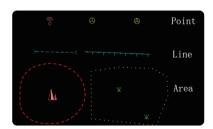

#### 3. Data Capture & Attributes Survey

Data Capture:Point,Line,Area

data location capture and symbolic display

## Attributes Survey

pick in the drop-down menus to fill in