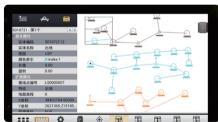

#### 3. Data Capture & Attributes Survey

Data Capture:Point,Line,Area

data location capture and symbolic display

## Attributes Survey

pick in the drop-down menus to fill in