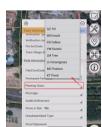

Survey (attributes & photo records)

# | FIELD VERIFICATION |

According to the existing data, for example satellite images ,etc.,the internal work teams make the base map. Then field teams go to the field for boundary and attribute verification. Reduce field workload and improve productivity.





## 1.Base-map Loading

Base-map data includes the Data to be verified, images(\*.tif,\*.jpg,\*.img,etc.), webmap(Google,etc.),etc.





#### 2. Open GPS

Open the built-in GPS positioning for real-time location.



#### 3. Boundary & Attributes Survey

Get started by long pressing on the map feature. By direct click and pick in the drop-down menus, LandsMobile brings you a time-saving fieldwork experience. Then, photo records which contribute to the traceable data authenticity and integrity.







#### **4.Output Export**

Export vector & photo results. Vector format: dxf,dwg,shp,mdb