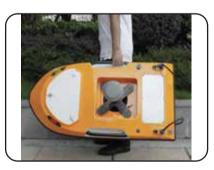

Compact and lightweight, one man hand carry, easy launch and retrieve

105cm length easy in field transportation

Top speed 5m/s. Rugged and robust design for thruster protection

Moon pool design with diameter up to 190 mm for ADCP *or echo sounder* 