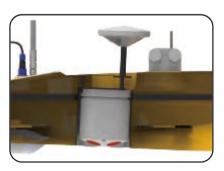

Compact and lightweight, one man hand carry, easy launch and retrieve

105cm length easy in field transportation

Top speed 5m/s. Rugged and robust design for thruster protection

Moon pool design with diameter up to 190 mm for ADCP *or echo sounder* 

Physical Hull Material Carbon Fiber

Hull Length 105 cm
Hull Width 55 cm
Weight (excl. ADCP) 14 kg
Payload 10 kg

Motor Water jet propeller

Moon Pool ≤ 190 mm

**Communication** Remote Control Radio Frequency