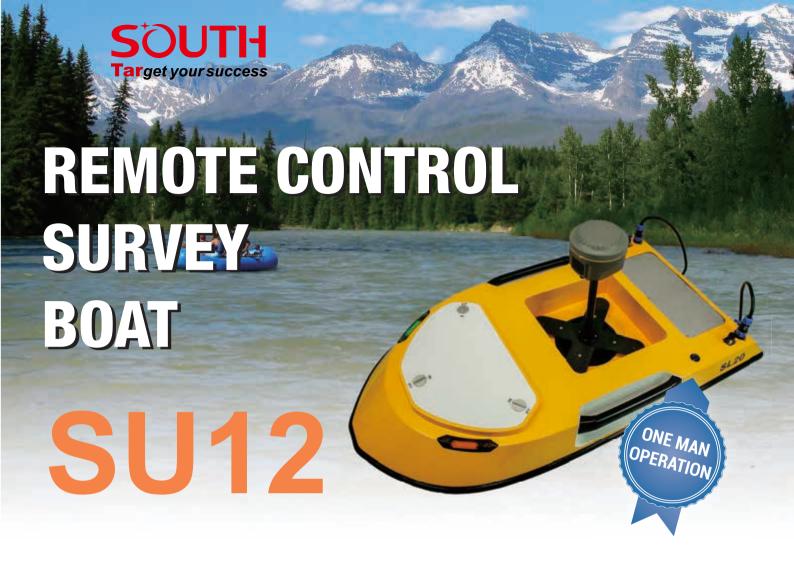

Compact and lightweight, one man hand carry, easy launch and retrieve

105cm length easy in field transportation

Top speed 5m/s. Rugged and robust design for thruster protection

Moon pool design with diameter up to 190 mm for ADCP *or echo sounder* 