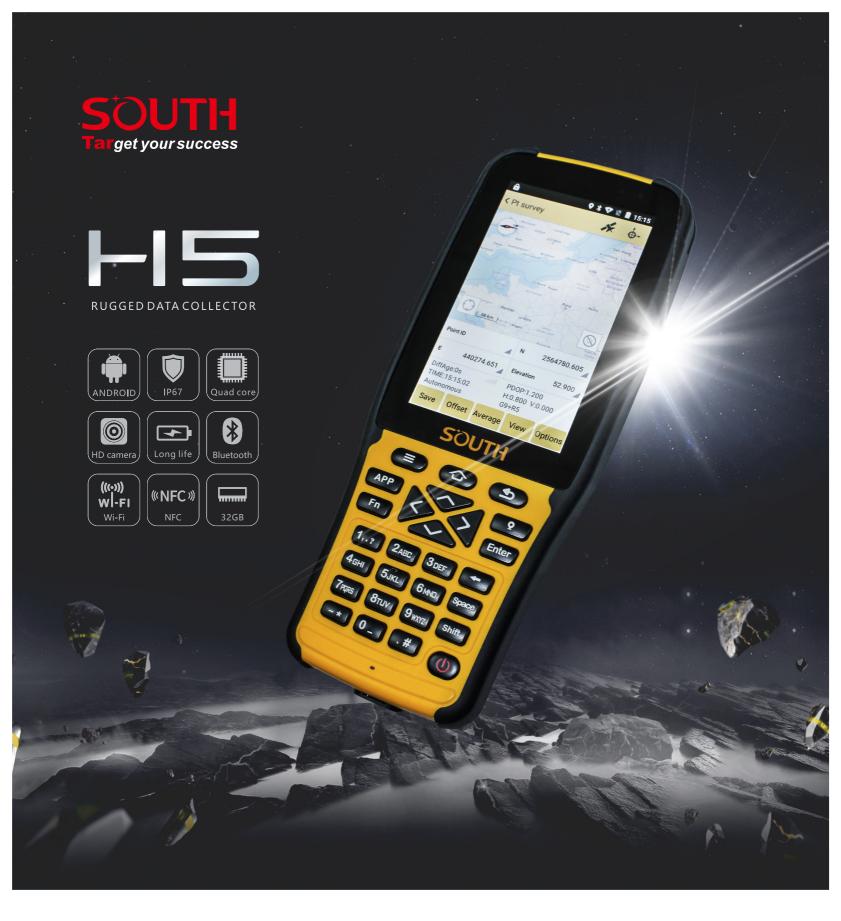

H5 is a new generation professional controller running on Android which offers state of the art smartphone capabilities combined with rugged professional quality. And the alphanumeric keypad which gives flexibility for surveyors field work.

- Professional-grade infrastructure, industry-leading configuration.
- The operation is stable and reliable, and the application scenarios are wide.
- Equipped with 13 megapixel camera for accurate image capture.
- 32G large storage space.
- 4G network communication, reliable data transmission.