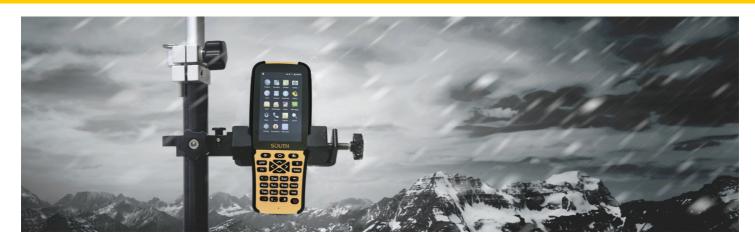

H5 as an Industrial controller has rugged cover which reaches to IP67. The device is waterproof and 2m drop proof. The frame of the H5 is magnesium alloy, which is both lightweight and strong. Your data will be protected and the reliability of the device in the most challenging environments.