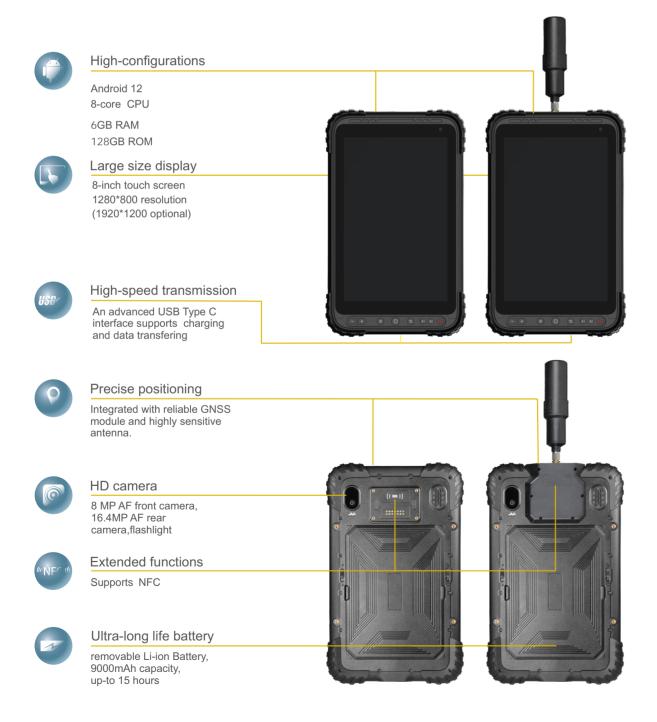

### **SPECIFICATIONS**

|                       | N80                                                        | N80T                       |
|-----------------------|------------------------------------------------------------|----------------------------|
| Parameters            |                                                            |                            |
| OS                    | Android 12                                                 |                            |
| CPU                   | Qualcomm 8-core                                            |                            |
| RAM                   | 6 GB                                                       |                            |
| ROM                   | 128 GB                                                     |                            |
| Storage extension     | Supports TF card                                           |                            |
| GNSS                  | .,                                                         |                            |
| Channels              | 72                                                         | 184                        |
| Satellites            | GPS+GLONASS+GALILEO                                        | GPS L1C/A, L1C, L2C        |
|                       |                                                            | GLONASS L1, L2             |
|                       |                                                            | GALILEO E1, E5A, E5B       |
|                       |                                                            | BD B1I, B2I, B3I, B1C, B2A |
|                       |                                                            | QZSS L1C/A, L2C            |
|                       |                                                            | SBAS L1C/A                 |
| Autonomouse           | 5m-2m                                                      | 1.5m                       |
| Single baseline RTK   | -                                                          | 1cm+1ppm                   |
| External GNSS antenna | -                                                          | Supports                   |
| Communication         |                                                            | ·                          |
|                       | GSM:850/900/1800/1900                                      |                            |
| Cellular              | CDMA: BC0                                                  |                            |
|                       | EVDO: BC0                                                  |                            |
|                       | WCDMA: B1/B2/B5/B8                                         |                            |
|                       | TD-SCDMA: B34/B39                                          |                            |
|                       | TDDLTE: B38/B39/B40/B41                                    |                            |
|                       | FDDLTE: B1/B2/B3/B4/B5/B7/B8/B17/B20/B28                   |                            |
| SIM slot              | Dual nano SIM card slots                                   |                            |
| Wi-Fi                 | 802.11 a/b/g/n/ac, 2.4GHz/5GHz                             |                            |
| Bluetooth             | Bluetooth v4.2                                             |                            |
| NFC                   | Supports                                                   |                            |
| USB                   | Type-C, supports OTG                                       |                            |
| Hardwares             | ,                                                          |                            |
| Display               | 8-inch, 500 nits, 1280×800 (1920×1200 optional)            |                            |
| Rear camera           | 16.4MP                                                     |                            |
| Flash light           | Supports                                                   |                            |
| Front camera          | 8MP                                                        |                            |
| Sensor                | Microphone, Speaker, G-Sensor, Gyroscope, Light Sensor,    |                            |
|                       | e-compass, Acceleration, Proximity Sensor, Rotation Vector |                            |
| Electric              |                                                            |                            |
| Battery               | 9000mAh Li-ion                                             |                            |
| Battery life          | 15 hours                                                   |                            |
| Physical              |                                                            |                            |
| Size                  | 245mm×152mm×18mm                                           |                            |
| Weight                | 650g                                                       | 750g                       |
| Buttons               | volume -, volume +, menu, home, back, A1, A2, Power        |                            |
| Environmental         |                                                            |                            |
| Operation             | -20°C~ 60°C                                                |                            |
| Storage               | -30°C~ 70°C                                                |                            |
| Waterproof/ Dustproof | IP67                                                       |                            |
| Drop                  | 1.2m, MIL-STD-810G certification                           |                            |
| Humidity              | 5%-95% no condensation                                     |                            |

### Key Features

N80/N80T, an industrial GNSS tablet, integrated with high precision GNSS board, high sensitive antenna, 4G network modem, WiFi and dual mode Bluetooth modem, is the leading portable high precision tablet in the field of large-size screen mapping.