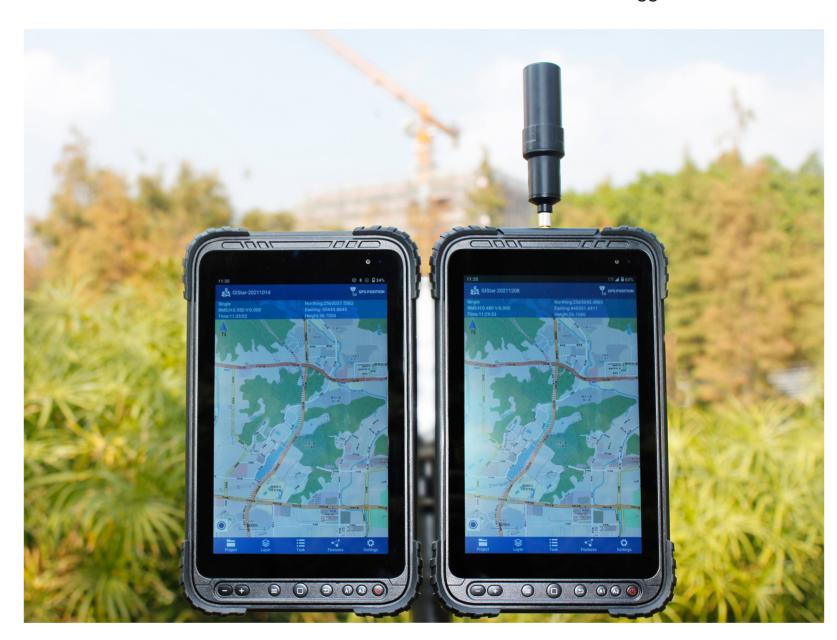

### Key Features

N80/N80T, an industrial GNSS tablet, integrated with high precision GNSS board, high sensitive antenna, 4G network modem, WiFi and dual mode Bluetooth modem, is the leading portable high precision tablet in the field of large-size screen mapping.

Nowadays Internet penetrates every corner of modern industry, setting off an unprecedented reconstruction and transformation of surveys. In this burgeoning era, data sharing is an inevitable trend where N80/N80T simply meets the needs of mapping and GIS industry with its high-speed communication modem.