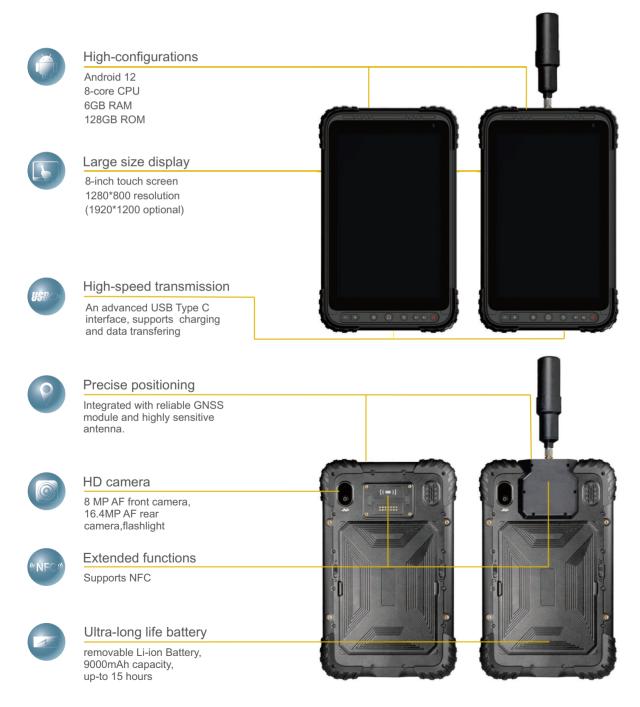

### **SPECIFICATIONS**

|                       | N80                                                        | N80T                       |
|-----------------------|------------------------------------------------------------|----------------------------|
| Parameters            |                                                            |                            |
| OS                    | Android 12                                                 |                            |
| CPU                   | Qualcomm 8-core                                            |                            |
| RAM                   | 6 GB                                                       |                            |
| ROM                   | 128 GB                                                     |                            |
| Storage extension     | Supports TF card                                           |                            |
| GNSS                  |                                                            |                            |
| Channels              | 72                                                         | 1408                       |
| Satellites            |                                                            | GPS L1C/A, L1C, L2C        |
|                       |                                                            | GLONASS L1, L2             |
|                       | GPS+GLONASS+GALILEO                                        | GALILEO E1, E5A, E5B       |
|                       |                                                            | BD B1I, B2I, B3I, B1C, B2A |
|                       |                                                            | QZSS L1C/A, L2C            |
|                       |                                                            | SBAS L1C/A                 |
| Autonomouse           | 5m-2m                                                      | 1.5m                       |
| Single baseline RTK   | -                                                          | 1cm+1ppm                   |
| External GNSS antenna | -                                                          | Supports                   |
| Communication         |                                                            |                            |
|                       | GSM:850/900                                                | 0/1800/1900                |
| Cellular              | CDMA: BC0                                                  |                            |
|                       | EVDO: BC0                                                  |                            |
|                       | WCDMA: B1/B2/B5/B8                                         |                            |
|                       | TD-SCDMA: B34/B39                                          |                            |
|                       | TD-3CDMA: B34/B39<br>TDDLTE: B38/B39/B40/B41               |                            |
|                       | FDDLTE: B1/B2/B3/B4/B5/B7/B8/B17/B20/B28                   |                            |
| SIM slot              | Dual nano SIM card slots                                   |                            |
| Wi-Fi                 |                                                            |                            |
| Bluetooth             | 802.11 a/b/g/n/ac, 2.4GHz/5GHz                             |                            |
| NFC                   | Bluetooth v4.2                                             |                            |
| USB                   | Supports Type-C, supports OTG                              |                            |
| Hardwares             | Type-C, sup                                                | ports OTG                  |
|                       | 0 1 500 11 400000                                          | 00 (4000 : 4000 - 1' - 1)  |
| Display               | 8-inch, 500 nits, 1280×800 (1920×1200 optional)            |                            |
| Rear camera           | 16.4MP                                                     |                            |
| Flash light           | Supports                                                   |                            |
| Front camera          | 8MP                                                        |                            |
| Sensor                | Microphone, Speaker, G-Sensor, Gyroscope, Light Sensor,    |                            |
|                       | e-compass, Acceleration, Proximity Sensor, Rotation Vector |                            |
| Electric              | 2222                                                       | L 133                      |
| Battery               | 8000mAh Li-ion                                             |                            |
| Battery life          | 15 hc                                                      | ours                       |
| Physical              |                                                            | 10                         |
| Size                  | 245mm×152mm×18mm                                           |                            |
| Weight                | 650g 750g                                                  |                            |
| Buttons               | volume -, volume +, menu, h                                | nome, back, A1, A2, Power  |
| Environmental         |                                                            |                            |
| Operation             | -20°C~ 60°C                                                |                            |
| Storage               | -30°C~ 70°C                                                |                            |
| Waterproof/ Dustproof | IP67                                                       |                            |
| Drop                  | 1.2m, MIL-STD-810G certification                           |                            |
| Humidity              | 5%-95% no condensation                                     |                            |

## Key Features

N80/N80T, an industrial GNSS tablet, integrated with high precision GNSS board, high sensitive antenna, 4G network modem, WiFi and dual mode Bluetooth modem, is the leading portable high precision tablet in the field of large-size screen mapping.