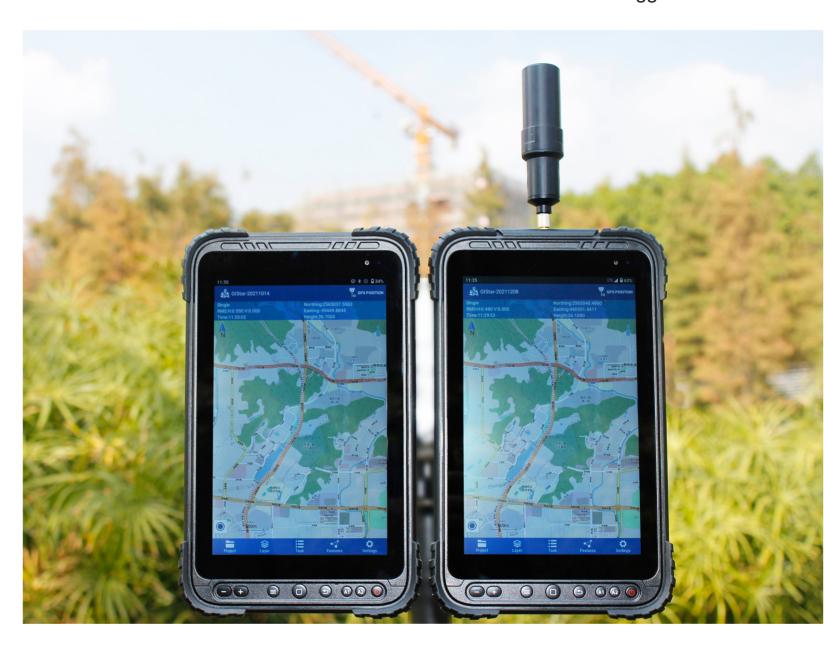

# N80/N80T

— Industrial Rugged Tablet —

High-precision

## Key Features

N80/N80T, an industrial GNSS tablet, integrated with high precision GNSS board, high sensitive antenna, 4G network modem, WiFi and dual mode Bluetooth modem, is the leading portable high precision tablet in the field of large-size screen mapping.

Nowadays Internet penetrates every corner of modern industry, setting off an unprecedented reconstruction and transformation of surveys. In this burgeoning era, data sharing is an inevitable trend where N80/N80T simply meets the needs of mapping and GIS industry with its high-speed communication modem.